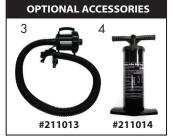

#### **Product Parts**

- 1 Inflatable Chair (x3)
- 2 Graphic
- 3 Electric Blower (optional)
- 4 Hand Pump (optional)

### Step 1

Insert the Optional Blower or Pump's (3/4) hose into the intake valve of two (2) of the Inflatable Chairs (1) and begin to fully inflate.

\* DO NOT OVER INFLATE THE CHAIRS AS THIS MAY CAUSE DAMAGE.