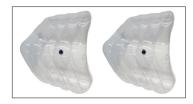

### Step 4

Locate the clear pockets on the sides of the Inflatable Chairs (1) and align one chair to the other two chairs (as shown).

# Step 7

Reach in between the chairs and pull the elastic straps toward the opening and attach to the corresponding button (as shown).