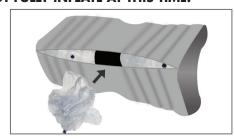

### Step 3

Insert the deflated Inflatable Chair (1) in between the two Inflated Chairs (1).

Insert the Optional Blower or Pump's (3/4) hose into the intake valve of the Inflatable Chair (1) and begin to inflate until about 2/3 full. \* **DO NOT FULLY INFLATE AT THIS TIME.** 