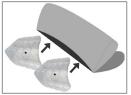

### Step 4

Locate the clear pockets on the sides of the Inflatable Chairs (1) and align one chair to the other two chairs (as shown).