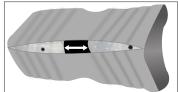

ep 3

Insert the deflated Inflatable Chair (1) in between the two Inflated Chairs (1).

Insert the Optional Blower or Pump's (3/4) hose into the intake valve of the Inflatable Chair (1) and begin to inflate until about 2/3 full. \* **DO NOT FULLY INFLATE AT THIS TIME.** 



### Step 5

Adjust the seams of the Graphic (2) to align to the seams of the Inflatable Chair (1). Once aligned, continue to inflate until Graphic (2) is tight to the Inflatable Chairs (1).

\* DO NOT OVER INFLATE THE CHAIR AS THIS MAY CAUSE DAMAGE.



## Step 2

Slide one of the Inflated Chairs (1) into the opening of the Graphic (2) and slide the Inflatable Chair (1) all the way over to the right side of the Graphic (2) and align the seams of the Graphic (1) to the seams of the Chair (1). Repeat for the left side.





### Step 4

Locate the clear pockets on the sides of the Inflatable Chairs (1) and align one chair to the other two chairs (as shown).



# Step 6

Close the Intake Valves on the three Inflatable Chairs (1).



# Step 7

Reach in between the chairs and pull the elastic straps toward the opening and attach to the corresponding button (as shown).