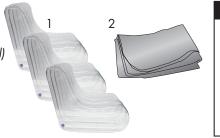

#### **Product Parts**

- 1 Inflatable Chair (x3)
- 2 Graphic
- 3 Electric Blower (optional)
- 4 Hand Pump (optional)

#### Note:

Inflatable Couch requires three inflatable chairs.