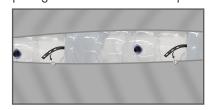

### Step 4

Locate the clear pockets on the sides of the Inflatable Chairs (1) and align one chair to the other two chairs (as shown).