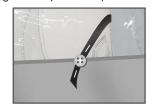

# Step 7

Reach in between the chairs and pull the elastic straps toward the opening and attach to the corresponding button (as shown).