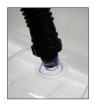

### Step 1

Insert the Optional Blower or Pump's (3/4) hose into the intake valve of two (2) of the Inflatable Chairs (1) and begin to fully inflate.

\* DO NOT OVER INFLATE THE CHAIRS AS THIS MAY CAUSE DAMAGE.