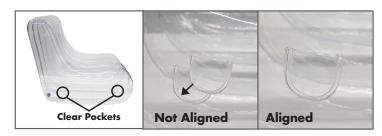

### Step 4

Locate the clear pockets on the sides of the Inflatable Chairs (1) and align one chair to the other two chairs (as shown).