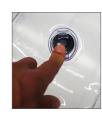

### Step 1

Insert the Optional Blower or Pump's (3/4) hose into the intake valve of two (2) of the Inflatable Chairs (1) and begin to fully inflate.

\* DO NOT OVER INFLATE THE CHAIRS AS THIS MAY CAUSE DAMAGE.

### Step 3

Insert the deflated Inflatable Chair (1) in between the two Inflated Chairs (1).

Insert the Optional Blower or Pump's (3/4) hose into the intake valve of the Inflatable Chair (1) and begin to inflate until about 2/3 full. \* **DO NOT FULLY INFLATE AT THIS TIME.** 