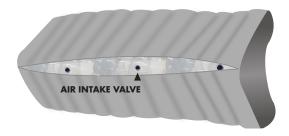

### Step 1

Insert the Optional Blower or Pump's (3/4) hose into the intake valve of two (2) of the Inflatable Chairs (1) and begin to fully inflate.

\* DO NOT OVER INFLATE THE CHAIRS AS THIS MAY CAUSE DAMAGE.